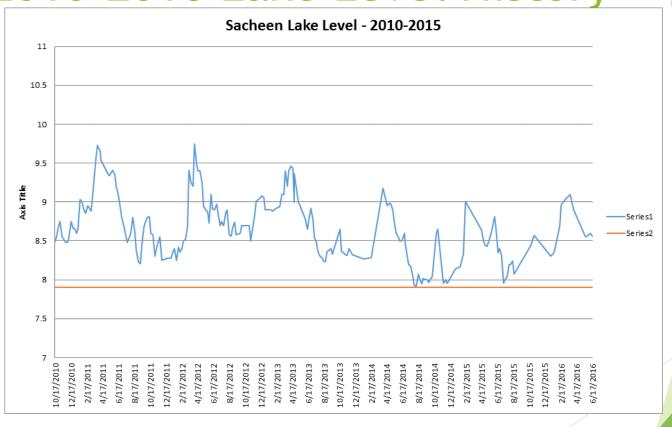

#### Beaver Busters, 2015

- ▶ Dan White
- ► Larry Holman
- ► Darrin Powell
- ► Cody Walters
- ► Brad Wear
- ► Maury Cain
- ▶ Bill Storms
- ► Don Hill
- > 7 "outings", 31.5 man-hours total

2010-2016 Lake Level History