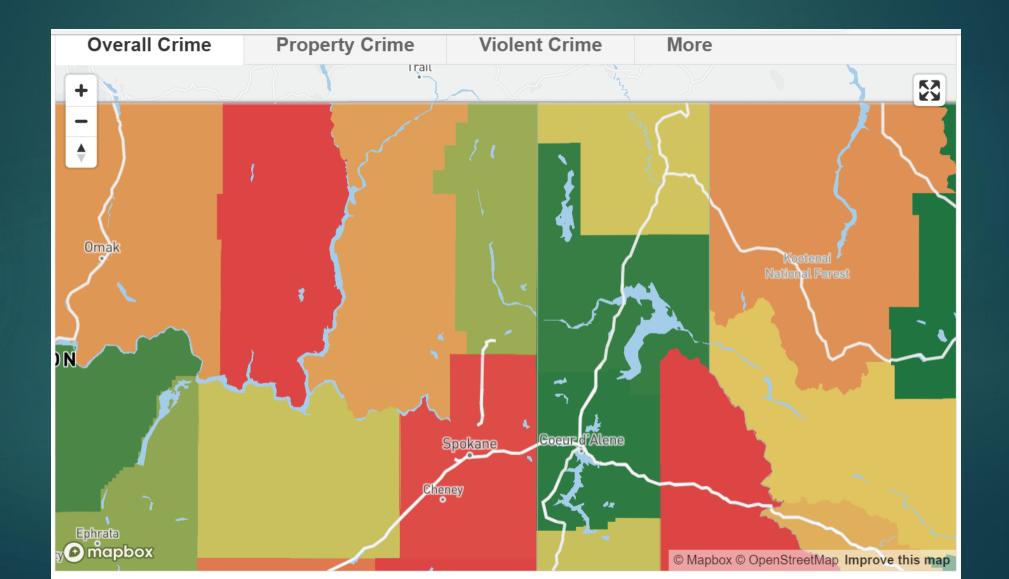

Pend Oreille County Sheriffs Office (crime)

- County overall
- Sacheen Lake area

Crime Grades